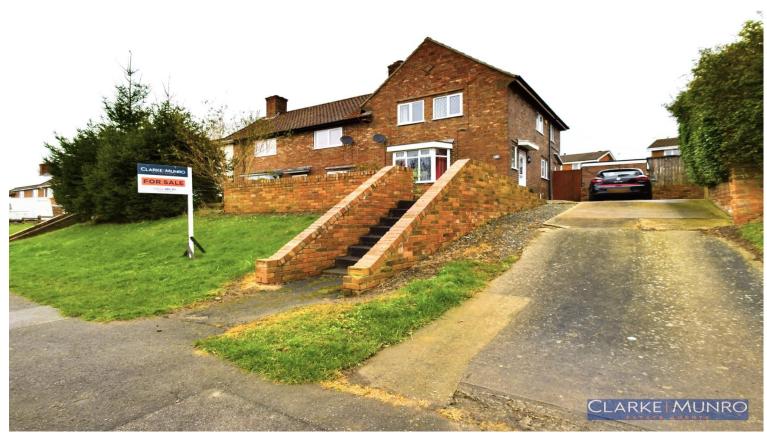

# **Key Features:**

- GOOD SIZED 3 BEDROOM PROPERTY
- GARDENS FRONT AND REAR
- DRIVEWAY FOR MULITPLE CARS
- KITCHEN WITH A RANGE OF MODERN
  UNITS
- BATHROOM WITH 3 PIECE WHITE SUITE.
- EARLY VIEWING RECOMMENDED

# **Property Description:**

Clarke Munro are pleased to offer for sale this deceptively spacious three bedroom family home, positioned on an elevated plot with views onto green space and featuring Upvc windows, gas central heating with combi boiler and useful sun room. The living accommodation briefly comprises: entrance hall, lounge with doors leading to dining area which opens into the kitchen which is fitted with a range of modern units, timber sunroom. There are three first floor bedrooms, lovely bathroom with white suite. There are easy to maintain gardens to the front and rear, brick built store to the rear and drive providing off street parking.