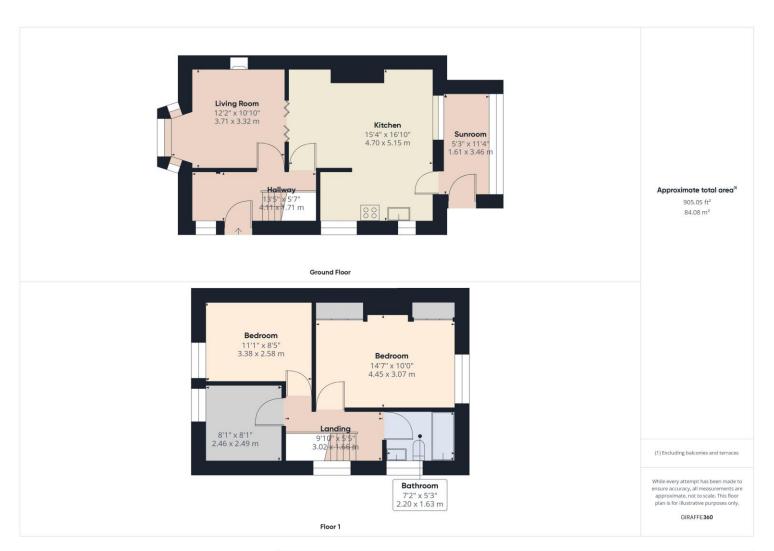

# **Property Description:**

Clarke Munro are pleased to offer for sale this deceptively spacious three bedroom family home, positioned on an elevated plot with views onto green space and featuring Upvc windows, gas central heating with combi boiler and useful sun room. The living accommodation briefly comprises: entrance hall, lounge with doors leading to dining area which opens into the kitchen which is fitted with a range of modern units, timber sunroom. There are three first floor bedrooms, lovely bathroom with white suite. There are easy to maintain gardens to the front and rear, brick built store to the rear and drive providing off street parking.