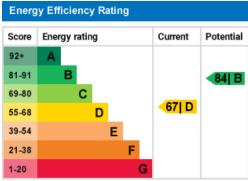

### **Energy Performance Certificate**

The energy efficiency rating is a measure of the overall efficiency of a home. The higher the rating the more energy efficient the home is and the lower the fuel bills will be.